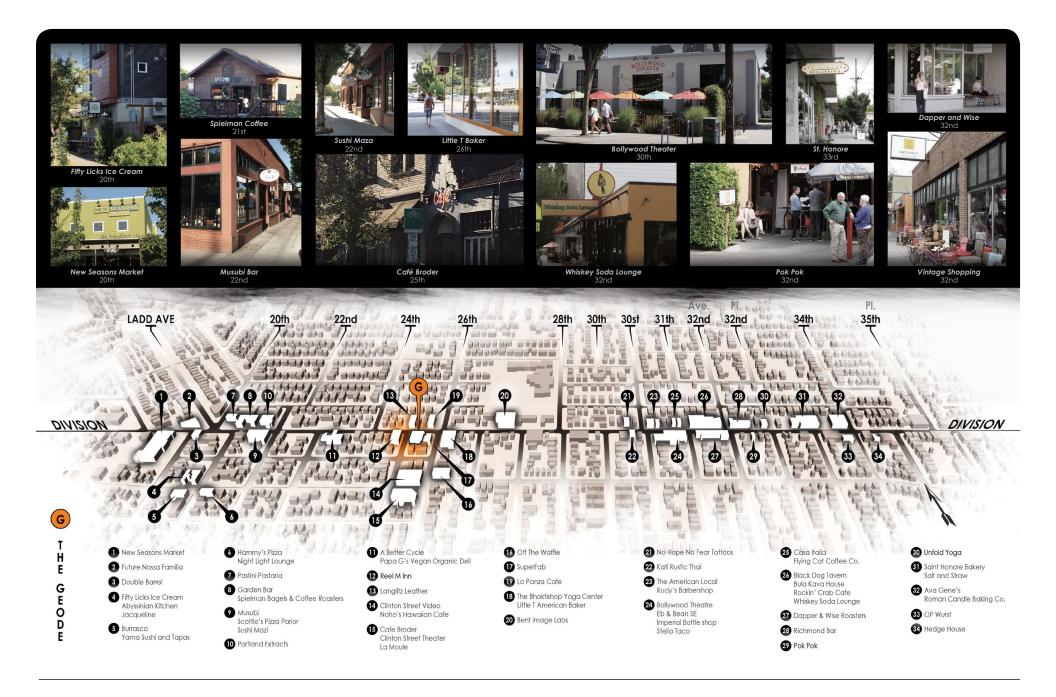

Located along SE Division, one of Portland's most active, coolest and energetic streets. The Geode is designed to smartly accommodate the needs of a wide range of office tenants. Its close-in eastside location in the close in eastside gives tenants immediate access to vibrant classic Portland neighborhoods; a calm bike boulevard along adjacent Clinton Street and all the wonderful restaurants, boutiques and warm places to toast a productive day of creating the "next great thing!"