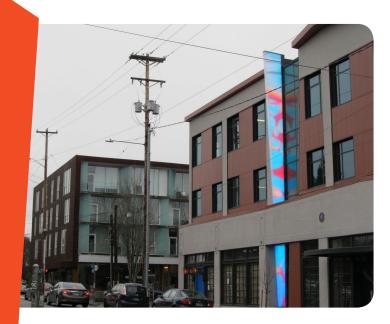

The building is named after the geological rock found throughout the Cascadia range. The light and energy contained and emitted when you crack open a Geode is a great metaphor for this forward thinking development that similarly transmits dynamism and vitality with flexible spaces bathed in light, soaring ceilings and appealing common areas. Taking its cue from the imagination and inspiration of the world re-knowned sculpture studio, Eichinger Studios, the Geode is a place where companies and organizations can find community, inspiration and success.