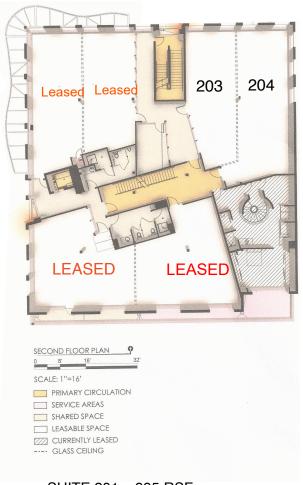

## TODD DENEFFE

503-705-6380 todd@cascadecre.com

2828 SE 14th Avenue, Portland, Oregon 97202

- SUITE 201 995 RSF
- SUITE 202 906 RSF
- SUITE 203 926 RSF
- SUITE 204 1,138 RSF
- SUITE 205 LEASED
- SUITE 206 1,165 RSF