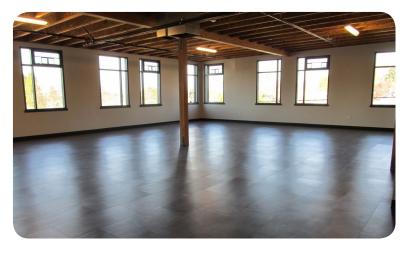

## **BUILDING AMENITIES**

- · Common Conference Room
- Soaring 15' Ceilings
- · Plentiful On-Street Parking
- Views of Neigborhoods and Downtown
- Beautiful Wood Beams and Columns
- Flexible Spaces with Ability to Grow
- Low NNN's
- Programmable LED Features
- Individually Controlled HVAC Systems
- 3rd Floor Terrace
- Elevator Served
- Bike Parking
- · Men's and Women's Showers
- Seismic Resiliency
- State of the Art Security
- Great Access to Downtown and the Central Eastside
- Nearby Bus Stops
- High Bike and Walk Score

The building is named after the geological rock found throughout the Cascadia range. The light and energy contained and emitted when you crack open a Geode is a great metaphor for this forward thinking development that similarly transmits dynamism and vitality with flexible spaces bathed in light, soaring ceilings and appealing common areas. Taking its cue from the imagination and inspiration of the world re-knowned sculpture studio, Eichinger Studios, the Geode is a place where companies and organizations can find community, inspiration and success.