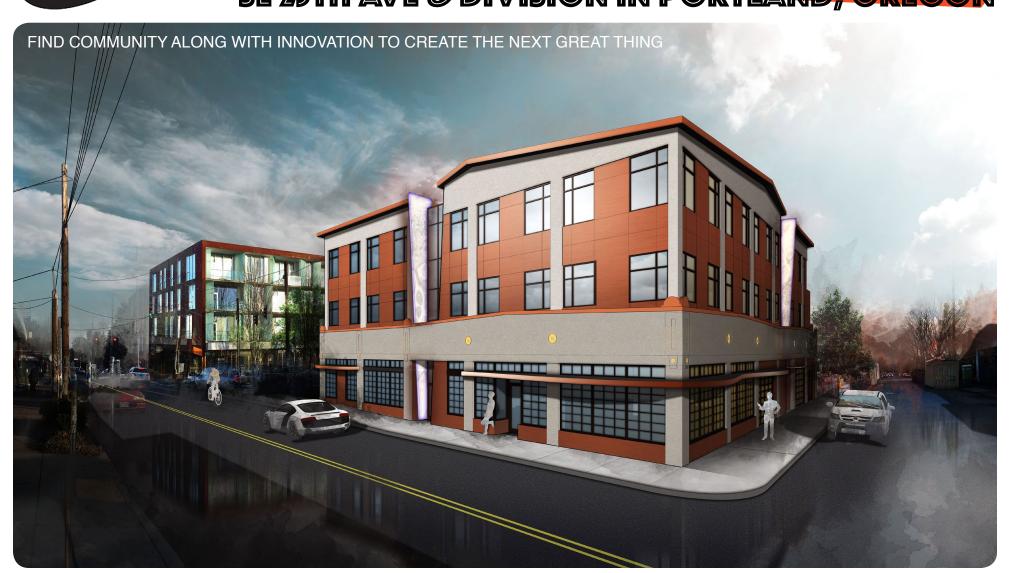

## FOR LEASE SE 25TH AVE & DIVISION IN PORTLAND, OREGON

The Geode is a new community creative office center built utilizing attributes from a classic older building combined with the desired and elegant amenities of new construction.

Located along SE Division, one of Portland's most active, coolest and energetic streets. The Geode is designed to smartly accommodate the needs of a wide range of office tenants. Its close-in eastside location in the close in eastside gives tenants immediate access to vibrant classic Portland neighborhoods; a calm bike boulevard along adjacent Clinton Street and all the wonderful restaurants, boutiques and warm places to toast a productive day of creating the "next great thing!"

The building is named after the geological rock found throughout the Cascadia range. The light and energy contained and emitted when you crack open a Geode is a great metaphor for this forward thinking development that similarly transmits dynamism and vitality with flexible spaces bathed in light, soaring ceilings and appealing common areas. Taking its cue from the imagination and inspiration of the world re-knowned sculpture studio, Eichinger Studios, the Geode is a place where companies and organizations can find community, inspiration and success.