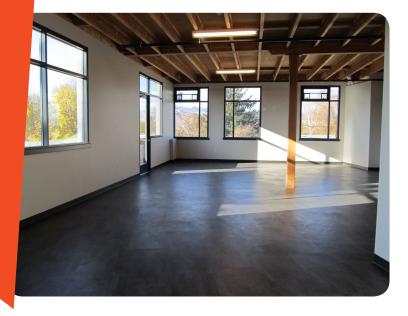

## **BUILDING AMENITIES**

- · Common Conference Room
- Soaring 15' Ceilings
- · Plentiful On-Street Parking
- Views of Neigborhoods and Downtown
- Beautiful Wood Beams and Columns
- Flexible Spaces with Ability to Grow
- Low NNN's
- Programmable LED Features
- Individually Controlled HVAC Systems
- 3rd Floor Terrace
- Elevator Served
- Bike Parking
- · Men's and Women's Showers
- Seismic Resiliency
- State of the Art Security
- Great Access to Downtown and the Central Eastside
- Nearby Bus Stops
- High Bike and Walk Score

The building is named after the geological rock found throughout the Cascadia range. The light and energy contained and emitted when you crack open a Geode is a great metaphor for this forward thinking development that similarly transmits dynamism and vitality with flexible spaces bathed in light, soaring ceilings and appealing common areas. Taking its cue from the imagination and inspiration of the world re-knowned sculpture studio, Eichinger Studios, the Geode is a place where companies and organizations can find community, inspiration and success.