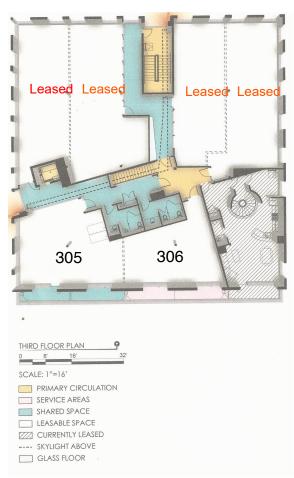

- SUITE 301 1,030 RSF
- SUITE 302 1,321 RSF
- SUITE 303 1,021 RSF
- SUITE 304 1,141 RSF
- SUITE 305 1,076 RSF
- SUITE 306 840 RSF